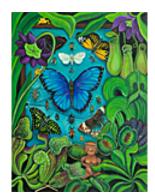

165368
MCDONNELL, SUSAN.
Springtime, 2023
24 x 36 inches | Oil on board
Signed on back

162570
PERKO, ANGELA.
Amazon, 2020
16 x 12 inches | Oil on canvas
Signed lower right

162456
PITCHER, HANK.
Tidy Tips, 2019
34 x 68 inches | Oil on canvas over
Signed lower left