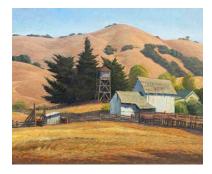

165186
STRASBURG, NICOLE.
You're Swell, 2023
30 x 48 inches | Oil on birch panel
Signed on back

165043
STRONG, RAY.
Barn in a Hilly Landscape, c. 1960s
20 x 24 inches | Oil on canvas
Unsigned