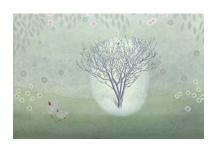

160428
BORTOLAZZO, KEN.
Two Hanging Blossoms, 2016
24 x 8 x 6 inches | Stainless steel
Signed

165644
BROWN, ROGER.
Midwestern Landscape, c. 1975
18 x 14 inches | Oil on canvas
Inscribed on back

165780
BRUNNER, PHOEBE.
Science and Mystery, 2024
12 x 16 inches | Oil on panel
Signed on back