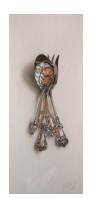

160428
BORTOLAZZO, KEN.
Two Hanging Blossoms, 2016
24 x 8 x 6 inches | Stainless steel
Signed

165644
BROWN, ROGER.
Midwestern Landscape, c. 1975
18 x 14 inches | Oil on canvas
Inscribed on back

165780
BRUNNER, PHOEBE.
Science and Mystery, 2024
12 x 16 inches | Oil on panel
Signed on back