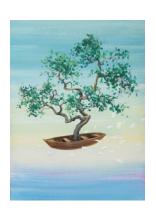

165444
HUFF, NATHAN.
Safe Passage, 2023
24 x 18 inches | Gouache on paper
Signed on back

165793
LEWIS SIGLER, LESLIE .
The Summerers, 2024
15.5 x 6.5 inches | Oil on panel
Signed lower right

154313
MAYHEW, NELL BROOKER.
Blue Lagoon,
5.5 x 7.5 inches | Etched monotype.
Signed lower right.