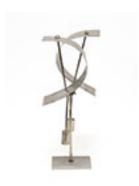

164425
BERGMAN, CIEL.
Untitled (4 Vertical Rectangles on Paper), 2014
14 x 20 inches | Sennelier oil pastel
Signed lower right

164788
BORTOLAZZO, KEN.
The Conversation, 20
10 x 8 x 5 inches | Stainless steel
Signed on bottom