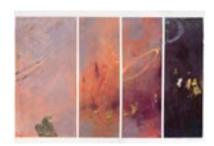

164425
BERGMAN, CIEL.
Untitled (4 Vertical Rectangles on Paper), 2014
14 x 20 inches | Sennelier oil pastel
Signed lower right

164788
BORTOLAZZO, KEN.
The Conversation, 20
10 x 8 x 5 inches | Stainless steel
Signed on bottom