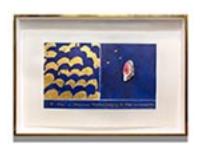

164778

ABBOTT, MEREDITH BROOKS.

Sunflowers in a Green Vase, 2022

30 x 24 inches | Oil on canvas

Signed lower right

164352
ALBUQUERQUE, LITA.
It Takes One Thousand Masters..., 1992
40 x 60 inches | Mixed media on
Signed lower right