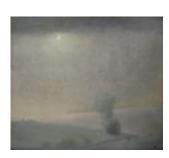

157101

DABO, LEON.

Sun and Mist, New Milford (AKA Moonlight at New 30 x 34 inches | Oil on canvas

Signed lower right

153755
DE FOREST, LOCKWOOD.
Tonal Moon, 1902
9.75 x 14.125 inches | Oil on artist's
Signed lower left