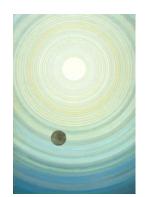

165650

DREWES, WERNER.

Enfolding, 1984

36 x 44 inches | Oil on canvas

Signed lower left

165596
FISCHINGER, OSKAR.
Centrifuge, c. 1957
41 x 27 inches | Oil on board
Signed lower right

164208
GOLDYNE, JOSEPH.
Waterfall Drawing 3, 2021-22
17 x 13.25 inches | Charcoal on
Signed lower right