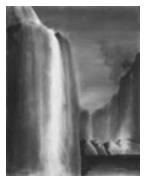

165650

DREWES, WERNER.

Enfolding, 1984

36 x 44 inches | Oil on canvas

Signed lower left

165596
FISCHINGER, OSKAR.
Centrifuge, c. 1957
41 x 27 inches | Oil on board
Signed lower right

164208
GOLDYNE, JOSEPH.
Waterfall Drawing 3, 2021-22
17 x 13.25 inches | Charcoal on
Signed lower right