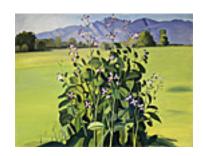

157315 NESCH, ROLFE. Red Blooms, 1928 28 x 18 inches | Mixed media on Signed lower right

151185
PERKO, ANGELA.
Moonlit Path with Jimson Weeds, 2007.
24 x 48 inches | Oil on canvas
Signed lower right

161301 PITCHER, HANK. Wild Radish, 2018 36 x 48 inches | Oil on canvas over Signed lower left