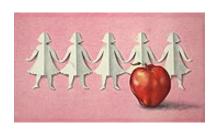

159921
STRASBURG, NICOLE.
Spring Shoreline,
24 x 24 inches | Oil on birch panel
Signed on back

158539
SWIGGETT, JEAN DONALD.
Apple for the Teacher, 1980
7 x 13 inches | Prismacolor on paper
Signed lower right