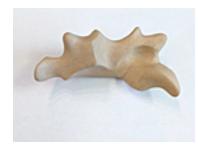

161351

PEREA DE LA CABADA, RAFAEL. Faces and Facets I, 2015 12 x 9.5 inches I Mixed media on paper Signed lower right

**161352** PEREA DE LA CABADA, RAFAEL. Clay Object, 2015 5.5 x 4.5 x 1.5 inches | Ceramic Signed lower right