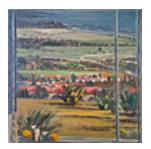

## 153146

NAVA, JOHN . Summerland 12-2, 2009. 78 x 48 inches I Oil on canvas over Signed lower center.

161345 PAZDERKA, TOM. Nostalgie VII, 2017 48 x 24 inches 1 Oil, ashes, and Signed on back

161348 PEREA DE LA CABADA, RAFAEL. DiaRan Series I, 2015 7 x 5 inches | Mixed media on canvas Signed