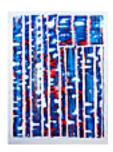

161156
GIFFORD, NANCY.
Stunts and Tumbling for Girls - #metoo Series, 2017
10 x 6 inches | Mixed media
Signed

151415
GORDIN, SIDNEY.
#23-80, 1980
38 x 32 inches | Acrylic on board.
Signed lower left.

151416
GORDIN, SIDNEY.
22-80, 1980
38 x 30 inches | Acrylic on board
Signed lower left