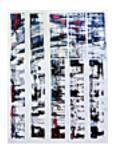

161156
GIFFORD, NANCY.
Stunts and Tumbling for Girls - #metoo Series, 2017
10 x 6 inches | Mixed media
Signed

151415
GORDIN, SIDNEY.
#23-80, 1980
38 x 32 inches | Acrylic on board.
Signed lower left.

151416
GORDIN, SIDNEY.
22-80, 1980
38 x 30 inches | Acrylic on board
Signed lower left