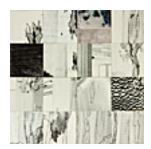

154935

DE FOREST, LOCKWOOD.

August Green Quadtych, August 1902

9.75 x 14.125 x inches | Oil on artist's

Signed lower right

161127

DIENER, ANN.
La Lanterna 2, 2017
22 x 30 inches | Mixed media on
Signed

161128