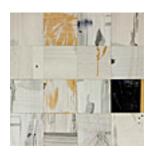

154935

DE FOREST, LOCKWOOD.

August Green Quadtych, August 1902

9.75 x 14.125 x inches | Oil on artist's

Signed lower right

161127

DIENER, ANN.
La Lanterna 2, 2017
22 x 30 inches | Mixed media on
Signed

161128

DIENER, ANN.
La Lanterna 3, 2017
22 x 30 inches | Mixed media on
Signed

161123

ENGEL, JULES.
This Way II, 1968
16 x 16 inches | Acrylic on paper
Signed