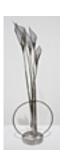

160429 NOT FOR SALE
BORTOLAZZO, KEN.
Staggered Line, 2016
134 x 5 x 5 inches | Stainless steel
Signed

160395
BORTOLAZZO, KEN.
Calla Lilly with Leaves, 2016
66 x 17 x 11 inches | Stainless steel
Signed

160396
BORTOLAZZO, KEN.
Crystal Square, 2016
44 x 34 x 5 inches | Stainless steel
Signed