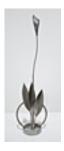

160402
BORTOLAZZO, KEN.
Five Calla Lilies, 2016
19 x 7 x 2.5 inches | Stainless steel
Signed

160397
BORTOLAZZO, KEN.
Double Twisted Squiggle, 2016
20.5 x 18 x 4.25 inches | Stainless
Signed

160438

BORTOLAZZO, KEN.

Duckbill Waterspout, 2016

84 x 4 x 7 inches | Stainless steel

Signed

160401
BORTOLAZZO, KEN.
Small Calla Lilies with Leaves, 2016
14 x 4 x 2.5 inches | Stainless steel
Signed

160403
BORTOLAZZO, KEN.
Tree, 2016
11 x 6 x 3 inches | Stainless steel
Signed