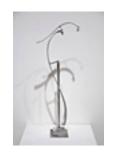

160398
BORTOLAZZO, KEN.
Triple Twisted Squiggle, 2016
31 x 33 x 5 inches | Stainless steel
Signed

160399
BORTOLAZZO, KEN.
Double Bolt, 2016
26 x 33 x 5 inches | Stainless steel
Signed

160423
BORTOLAZZO, KEN.
Waterspout, 2016
84 x 8 x 8 inches | Stainless steel
Signed