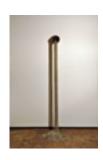

160429 NOT FOR SALE
BORTOLAZZO, KEN.
Staggered Line, 2016
134 x 5 x 5 inches | Stainless steel
Signed

160395
BORTOLAZZO, KEN.
Calla Lilly with Leaves, 2016
66 x 17 x 11 inches | Stainless steel
Signed

160396
BORTOLAZZO, KEN.
Crystal Square, 2016
44 x 34 x 5 inches | Stainless steel
Signed