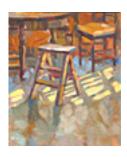

161218
ABBOTT, WHITNEY BROOKS.
The Gray Sweater, 2017
10 x 8 inches | Oil on masonite
Signed lower right

161241
ABBOTT, WHITNEY BROOKS.
Step Ladder, 2017
10 x 8 inches | Oil on board

161247
ABBOTT, WHITNEY BROOKS.
Girl's Bedroom, 2017
10 x 8 inches | Oil on board