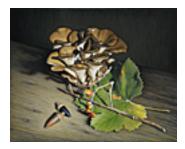

**158667** MCDONNELL, SUSAN. Pomegranate, 2014 11 x 14 inches | Egg tempera on Signed

**158669** MCDONNELL, SUSAN. Bittersweet, 2014 11 x 14 inches | Egg tempera on Signed

158697 MCDONNELL, SUSAN. Oyster Mushroom and Grape Leaf, 2014 8 x 10 inches | Egg tempera on Signed on back