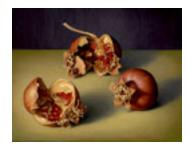

**158667** MCDONNELL, SUSAN. Pomegranate, 2014 11 x 14 inches | Egg tempera on Signed

**158669** MCDONNELL, SUSAN. Bittersweet, 2014 11 x 14 inches | Egg tempera on Signed

158697 MCDONNELL, SUSAN. Oyster Mushroom and Grape Leaf, 2014 8 x 10 inches | Egg tempera on Signed on back