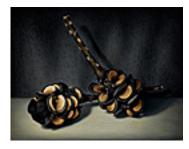

**158667** MCDONNELL, SUSAN. Pomegranate, 2014 11 x 14 inches | Egg tempera on Signed

**158669** MCDONNELL, SUSAN. Bittersweet, 2014 11 x 14 inches | Egg tempera on Signed

158697 MCDONNELL, SUSAN. Oyster Mushroom and Grape Leaf, 2014 8 x 10 inches | Egg tempera on Signed on back