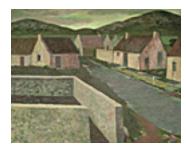

HAINES, RICHARD. Possessions, 1958 28 x 45 inches | Oil on canvas Signed on back

127037 HAINES, RICHARD. Mexican Village, 1973 36 x 36 inches | Oil on canvas. Signed lower right.