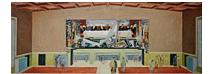

HAINES, RICHARD. Preliminary Mural Sketch for 3M, Circa 1949 11 x 29.5 inches | Gouache on Signed lower right