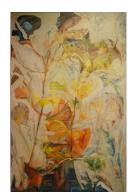

150138
FISHER, ANYA.
Abstract - Plant Life, nd
48 x 30 inches | Oil on artist's
Unsigned.

150140
FISHER, ANYA.
Floral/Bouquet, nd
48 x 30 inches | Oil on artist's
Signed lower right.

107145
FISHER, ANYA.
Woman in Transparent Garments,
40 x 30 inches | Oil on canvas.
Signed lower left