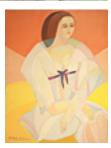

107149
FISHER, ANYA.
Girl in White Blouse, 1964
30 x 40 inches | Oil on canvas
Signed: LR

107161
FISHER, ANYA.
Woman with Bird,
30 x 30 inches | Oil on canvas
Signed lower left

107700
FISHER, ANYA.
Abstract Landscape with Grey Sky and Dark Grey Moon,
36 x 36 inches | Oil on canvas
Signed lower right