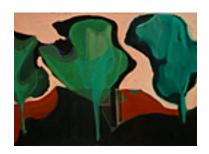

107694
FISHER, ANYA.
Two & a Half Green Trees, Circa 1970's
18 x 24 inches | Oil on canvas.
Unsigned.

153837
FISHER, ANYA.
Woman on Horseback, c 1985
10.25 x 11 x 4 inches | Ceramic.
Signed.

153838
FISHER, ANYA.
Two Women, c 1985
8.5 x 9.75 x 3.75 inches | Ceramic.
Signed.