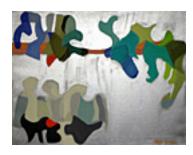

107139
FISHER, ANYA.
Figure in Slashing Pastels,
30 x 30 inches | Oil on canvas.
Signed lower right.

107134
FISHER, ANYA.
Abstract with Silver Background,
22 x 28 inches | Oil on canvas.
Signed lower right.