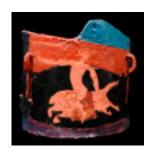

153834
FISHER, ANYA.
Two Women, c 1985
10 x 7.75 x 2.75 inches | Ceramic.
Signed.