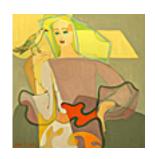

107149
FISHER, ANYA.
Girl in White Blouse, 1964
30 x 40 inches | Oil on canvas
Signed: LR

107161
FISHER, ANYA.
Woman with Bird,
30 x 30 inches | Oil on canvas
Signed lower left

107700
FISHER, ANYA.
Abstract Landscape with Grey Sky and Dark Grey Moon,
36 x 36 inches | Oil on canvas
Signed lower right