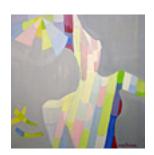

107139
FISHER, ANYA.
Figure in Slashing Pastels,
30 x 30 inches | Oil on canvas.
Signed lower right.

107134
FISHER, ANYA.
Abstract with Silver Background,
22 x 28 inches | Oil on canvas.
Signed lower right.