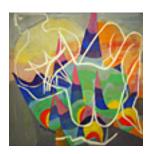

107769
FISHER, ANYA.
Horizontal Abstract with Brown, Blue & Green Objects,
30 x 40 inches | Oil on canvas
Signed lower right

107683
FISHER, ANYA.
Two Abstract Objects: One Teal, One Bright Blue, Circa 30 x 24 inches | Oil on canvas
Signed lower right