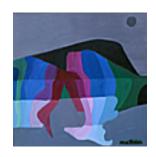

107149
FISHER, ANYA.
Girl in White Blouse, 1964
30 x 40 inches | Oil on canvas
Signed: LR

107161
FISHER, ANYA.
Woman with Bird,
30 x 30 inches | Oil on canvas
Signed lower left

107700
FISHER, ANYA.
Abstract Landscape with Grey Sky and Dark Grey Moon,
36 x 36 inches | Oil on canvas
Signed lower right