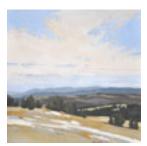

#### 157919

STRASBURG, NICOLE. Rain Over the Valley, 2013 17.5 x 48 inches | Oil on birch panel Signed on back