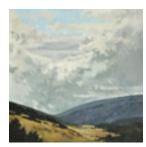

# 158031

STRASBURG, NICOLE. Murder at Twilight, 2013 40 x 40 inches | Oil on birch panel Signed lower right