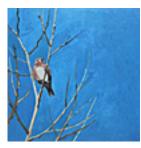

157929 STRASBURG, NICOLE. Grapevine I, 2013 12 x 12 inches | Oil on birch panel Signed on back

157930 STRASBURG, NICOLE. Grapevine II, 2013 12 x 12 inches | Oil on birch panel Signed on back

157931 STRASBURG, NICOLE. Red Wing Blackbird, 2013 12 x 12 inches | Oil on birch panel Signed on back