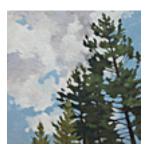

157937 STRASBURG, NICOLE. Pine Canopy, 2013 12 x 12 inches | Oil on birch panel Signed on back

157938 STRASBURG, NICOLE. Chumash Wilderness, 2013 12 x 12 inches | Oil on birch panel Signed on back

157939 STRASBURG, NICOLE. Back Country, 2013 12 x 12 inches | Oil on birch panel Signed on back 157940