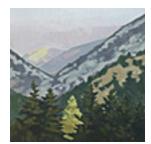

158026 STRASBURG, NICOLE. Southern Range, 2013 30 x 24 inches | Oil on birch panel

158030 STRASBURG, NICOLE. Winter Morning, 2013 30 x 24 inches | Oil on birch panel

157907 STRASBURG, NICOLE. Winter, Cuddy Valley, 2013 24 x 24 inches | Oil on birch panel Signed on back