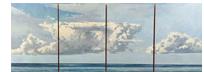

#### 163289

STRASBURG, NICOLE. February Storm - Quadtych, 2013 29.5 x 78 inches | Oil on birch panel Signed on back