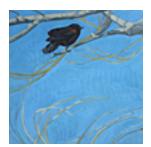

# 158031

STRASBURG, NICOLE. Murder at Twilight, 2013 40 x 40 inches | Oil on birch panel Signed lower right