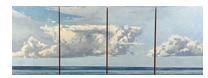

#### 158042

STRASBURG, NICOLE. February Storm - Quadtych, 2013 29.5 x 78 inches | Oil on birch panel