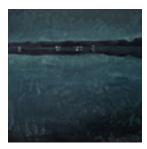

**158015** STRASBURG, NICOLE. Coastal Path, 2013 12 x 12 inches | Oil on birch panel

**158016** STRASBURG, NICOLE. Coastal Storm, 2013 12 x 12 inches | Oil on birch panel

**158019** STRASBURG, NICOLE. Fledge, 2013 12 x 12 inches | Oil on birch panel