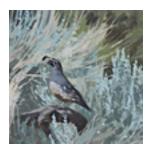

158020

STRASBURG, NICOLE. Green Therapy {Stellar's Jay}, 2013 12 x 12 inches | Oil on birch panel

158021 STRASBURG, NICOLE. Nestling, 2013 12 x 12 inches | Oil on birch panel

**158023** STRASBURG, NICOLE. Perch, 2013 12 x 12 inches | Oil on birch panel