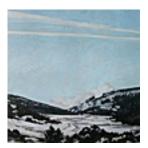

#### 163289

STRASBURG, NICOLE. February Storm - Quadtych, 2013 29.5 x 78 inches | Oil on birch panel Signed on back

#### 158042

STRASBURG, NICOLE. February Storm - Quadtych, 2013 29.5 x 78 inches | Oil on birch panel