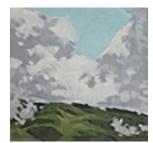

#### 163289

STRASBURG, NICOLE. February Storm - Quadtych, 2013 29.5 x 78 inches | Oil on birch panel Signed on back

#### 158042

STRASBURG, NICOLE. February Storm - Quadtych, 2013 29.5 x 78 inches | Oil on birch panel