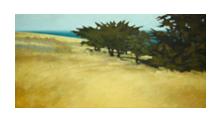

155500 STRASBURG, NICOLE. Highway 166, April, 2011 12 x 60 inches | Oil on birch panel. Signed on back.

155502
STRASBURG, NICOLE.
Island Cypress, September, 2011
18 x 36 inches | Oil on birch panel.
Signed on back.