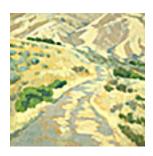

156171
STRASBURG, NICOLE.
Valley Floor,
16 x 72 inches | Oil on birch panel.
Signed on back.

155497
STRASBURG, NICOLE.
California Gold, September, 2011
22 x 48 inches | Oil on birch panel.
Signed on back.