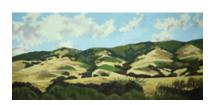

155510 STRASBURG, NICOLE. Valley Twilight, September, 2011 24 x 48 inches | Oil on birch panel. Signed on back.

156160
STRASBURG, NICOLE.
Ridge, Santa Cruz,
16 x 72 inches | Oil on birch panel.
Signed on back.