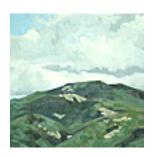

155510 STRASBURG, NICOLE. Valley Twilight, September, 2011 24 x 48 inches | Oil on birch panel. Signed on back.

156160
STRASBURG, NICOLE.
Ridge, Santa Cruz,
16 x 72 inches | Oil on birch panel.
Signed on back.