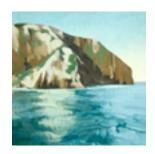

155508
STRASBURG, NICOLE.
Stormy Anacapa, September, 2011
36 x 48 inches | Oil on birch panel.
Signed on back.

155512
STRASBURG, NICOLE.
Cottontail Creek Trail, September, 2011
36 x 48 inches | Oil on birch panel.
Signed on back.