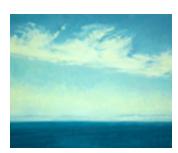

156170
STRASBURG, NICOLE.
Forney's Cove (large),
16 x 30 inches | Oil on birch panel.
Signed on back.

156169
STRASBURG, NICOLE.
Faraway Cove,
14 x 30 inches | Oil on birch panel.
Signed on back.

155514
STRASBURG, NICOLE.
Sky from Anacapa, October, 2011
12 x 30 inches | Oil on birch panel.
Signed on back.