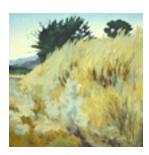

156171
STRASBURG, NICOLE.
Valley Floor,
16 x 72 inches | Oil on birch panel.
Signed on back.

155497
STRASBURG, NICOLE.
California Gold, September, 2011
22 x 48 inches | Oil on birch panel.
Signed on back.