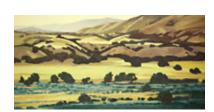

156172
STRASBURG, NICOLE.
East End, Santa Cruz,
24 x 96 inches | Oil on birch panel.
Signed on back.

155511 STRASBURG, NICOLE. Winter Storm Break, September, 2011 40 x 58 inches | Oil on birch panel. Signed on back.