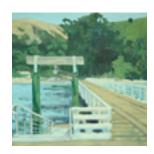

156178
STRASBURG, NICOLE.
Pier at Prisoner's Landing, October, 2011
12 x 12 inches | Oil on birch panel.
Signed on back.