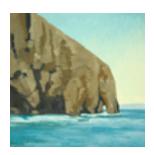

156171
STRASBURG, NICOLE.
Valley Floor,
16 x 72 inches | Oil on birch panel.
Signed on back.

155497
STRASBURG, NICOLE.
California Gold, September, 2011
22 x 48 inches | Oil on birch panel.
Signed on back.