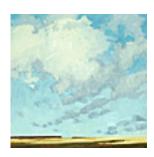

156170
STRASBURG, NICOLE.
Forney's Cove (large),
16 x 30 inches | Oil on birch panel.
Signed on back.

156169
STRASBURG, NICOLE.
Faraway Cove,
14 x 30 inches | Oil on birch panel.
Signed on back.

155514
STRASBURG, NICOLE.
Sky from Anacapa, October, 2011
12 x 30 inches | Oil on birch panel.
Signed on back.