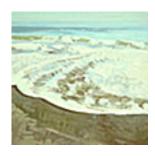

156161
STRASBURG, NICOLE.
Fog Bank, Santa Cruz,
10 x 48 inches | Oil on birch panel.
Signed on back.

155504 NOT FOR SALE
STRASBURG, NICOLE.
Ridge Patterns, July, 2011
19.5 x 29.5 inches | Oil on birch
Signed on back.