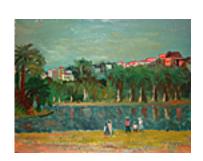

149448
ALDRIN, ANDERS.
Red Chair and Red Door, Circa 1940
30 x 24 inches | Oil on canvas.
Signed lower right.

149420
ALDRIN, ANDERS.
The Inlet, 1939
42 x 48 inches | Oil on canvas
Signed lower right

149422 NOT FOR SALE
ALDRIN, ANDERS.
Echo Park - Five Visitors, 1940
26 x 34 inches | Oil on canvas
Signed lower right