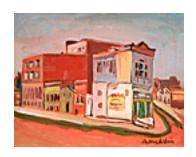

149377 NOT FOR SALE
ALDRIN, ANDERS.
Alameda Block, 1940
14 x 18 inches | Oil on canvas.
Signed lower right.

149206
ALDRIN, ANDERS.
Girl With Checker Collar, 1955.
24 x 18 inches | Oil on masonite.
Signed lower right.