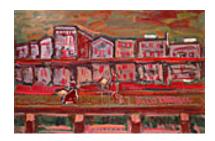

149426
ALDRIN, ANDERS.
Three Green Horses, Circa 1940
28 x 32 inches | Oil on canvas
Signed lower right

149531 NOT FOR SALE
ALDRIN, ANDERS.
Bridge with Painters,
24 x 36 inches | Oil on masonite.
Signed lower right.