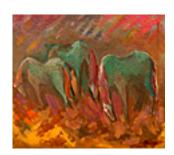

149426
ALDRIN, ANDERS.
Three Green Horses, Circa 1940
28 x 32 inches | Oil on canvas
Signed lower right

149531 NOT FOR SALE
ALDRIN, ANDERS.
Bridge with Painters,
24 x 36 inches | Oil on masonite.
Signed lower right.