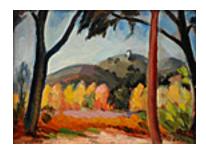

149178
ALDRIN, ANDERS.
Tujunga - Cottonwood Trees, 1922.
20 x 26 inches | Oil on canvas.
Signed lower right.

149460
ALDRIN, ANDERS.
Girl In Blue Dress With Red Pen, Circa 1940.
20 x 16 inches | Oil on canvas.
Signed lower right.