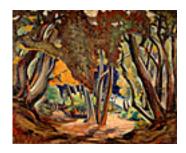

149430
ALDRIN, ANDERS.
"Mallissa" (Black Woman With Mirror), 1944
36 x 24 inches | Oil on canvas.
Signed lower right.

149447
ALDRIN, ANDERS.
In the Woods,
24 x 30 inches | Oil on canvas.
Signed lower right.