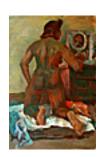

149430
ALDRIN, ANDERS.
"Mallissa" (Black Woman With Mirror), 1944
36 x 24 inches | Oil on canvas.
Signed lower right.

149447
ALDRIN, ANDERS.
In the Woods,
24 x 30 inches | Oil on canvas.
Signed lower right.