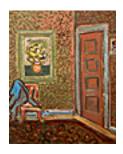

149448
ALDRIN, ANDERS.
Red Chair and Red Door, Circa 1940
30 x 24 inches | Oil on canvas.
Signed lower right.

149420
ALDRIN, ANDERS.
The Inlet, 1939
42 x 48 inches | Oil on canvas
Signed lower right

149422 NOT FOR SALE
ALDRIN, ANDERS.
Echo Park - Five Visitors, 1940
26 x 34 inches | Oil on canvas
Signed lower right