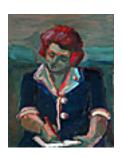

149178
ALDRIN, ANDERS.
Tujunga - Cottonwood Trees, 1922.
20 x 26 inches | Oil on canvas.
Signed lower right.

149460
ALDRIN, ANDERS.
Girl In Blue Dress With Red Pen, Circa 1940.
20 x 16 inches | Oil on canvas.
Signed lower right.