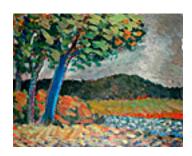

149178
ALDRIN, ANDERS.
Tujunga - Cottonwood Trees, 1922.
20 x 26 inches | Oil on canvas.
Signed lower right.

149460
ALDRIN, ANDERS.
Girl In Blue Dress With Red Pen, Circa 1940.
20 x 16 inches | Oil on canvas.
Signed lower right.