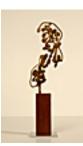

**151427** GORDIN, SIDNEY. #133, c. 1955 10.75 x 16.25 x 12 inches | Mixed Signed lower left

**151599** GORDIN, SIDNEY. 45-58, 1958 11.5 x 19.5 x 4 inches | Welded Steel Unsigned

**151775** GORDIN, SIDNEY. 11-91, 1991 11.5 x 5.25 x .125 inches | Welded Signed

151807

GORDIN, SIDNEY. 14-91, 1991. 7.5 x 9.25 x .0625 inches | Signed.

**151778** GORDIN, SIDNEY. 6-91, 1991. 6.75 x 4.5 x .0625 inches | Signed.