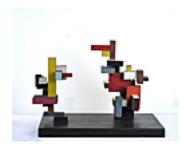

**151427** GORDIN, SIDNEY. #133, c. 1955 10.75 x 16.25 x 12 inches | Mixed Signed lower left

**151599** GORDIN, SIDNEY. 45-58, 1958 11.5 x 19.5 x 4 inches | Welded Steel Unsigned

**151775** GORDIN, SIDNEY. 11-91, 1991 11.5 x 5.25 x .125 inches | Welded Signed