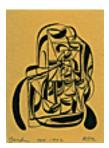

**151796** GORDIN, SIDNEY. #52-52, 1952. 4.5 x 3.375 inches | Ink on paper. Signed lower left.