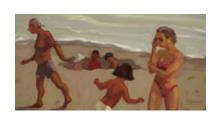

153428
ENTICKNAP, PAMELA HILL.
Two Women with Dark Skin, 2009.
12 x 16 inches | Oil on canvas
Signed on back

153429
ENTICKNAP, PAMELA HILL.
Three Brewer's Blackbirds, 2009.
12 x 16 inches | Oil on canvas
Signed on back