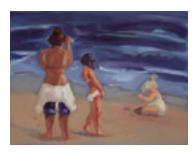

153421
ENTICKNAP, PAMELA HILL.
Children on the Beach (triptych), 2009.
36 x 72 inches | Oil on canvas
Signed on back

153422
ENTICKNAP, PAMELA HILL.
Brewer's Blackbirds III (diptych), 2009.
24 x 72 inches | Oil on canvas.
Signed on back.