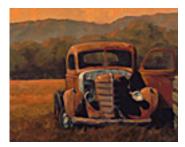

# 149742

FRANCIS, JON. Havana USA, 2005. 16 x 20 inches | Oil on canvas. Signed lower right.

149743 FRANCIS, JON. Red Chevy Pick Up, 16 x 20 inches | Oil on canvas Signed lower right

149745 FRANCIS, JON. Airstreamer, 2005. 16 x 20 inches | Oil on canvas. Signed lower right.