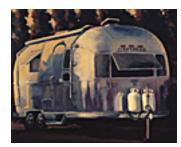

# 149742

FRANCIS, JON. Havana USA, 2005. 16 x 20 inches | Oil on canvas. Signed lower right.

149743 FRANCIS, JON. Red Chevy Pick Up, 16 x 20 inches | Oil on canvas Signed lower right

149745 FRANCIS, JON. Airstreamer, 2005. 16 x 20 inches | Oil on canvas. Signed lower right.