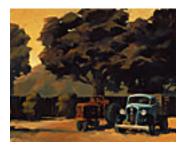

# 149748

FRANCIS, JON. Autumn Truck, 2005 16 x 20 inches | Oil on canvas. Signed lower right.