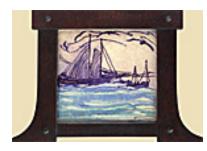

## 149715

MAYHEW, NELL BROOKER. Sunset Symphony, 5 x 10 inches | Etched monotype. Signed lower right.