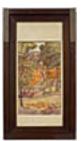

#### 149847

MAYHEW, NELL BROOKER. The Corn Belt, or the Corn Field, or the Grain Belt, 1920's. 12 x 18 inches | Etched monotype. Signed and titled along the lower

160628 MAYHEW, NELL BROOKER. Lone Fall Tree, 18 x 12 inches | Etched monotype.