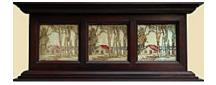

# 114683

MAYHEW, NELL BROOKER. Bushes by Lake (Triptych), n.d. 14 x 36 inches | Etched monotype.