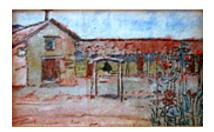

113857 MAYHEW, NELL BROOKER. Adobe with Four-Light Doors, 9.75 x 13.75 inches | Etched

114717

MAYHEW, NELL BROOKER. Evening Eucalyptus I, Circa 1914 19.75 x 7.75 inches | Etched Signed

113838 MAYHEW, NELL BROOKER. San Diego de Alcala, 10.75 x 14.5 inches | Etched