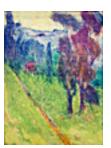

## 114134

MAYHEW, NELL BROOKER. On Pilgrim's Path, c. 1905 7.5 x 8 inches | Etched monotype. Signed.

### 152666

MAYHEW, NELL BROOKER. On Pilgrim's Path, c 1905 7.5 x 8 inches | Etched monotype. Signed.