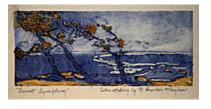

## 149715

MAYHEW, NELL BROOKER. Sunset Symphony, 5 x 10 inches | Etched monotype. Signed lower right.