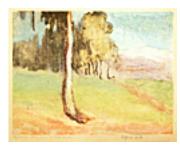

## 107174

MAYHEW, NELL BROOKER. Eucalyptus Grove, c 1915 30 x 14 inches | Etched monotype. Signed lower left.

#### 160508

MAYHEW, NELL BROOKER. Eucalyptus Grove, c 1915 30 x 14 inches | Etched monotype. Signed lower left.