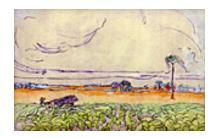

#### 149847

MAYHEW, NELL BROOKER. The Corn Belt, or the Corn Field, or the Grain Belt, 1920's. 12 x 18 inches | Etched monotype. Signed and titled along the lower

160628 MAYHEW, NELL BROOKER. Lone Fall Tree, 18 x 12 inches | Etched monotype.