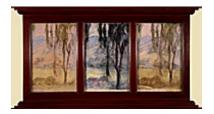

## 149846

MAYHEW, NELL BROOKER. Peace - triptych, Circa 1915. 6.25 x 6.5 inches | Etched Signed lower right.