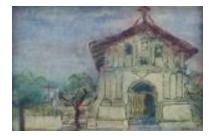

## 114003

MAYHEW, NELL BROOKER. Mission Santa Clara, c. 1920 7.5 x 7.75 inches | Etched