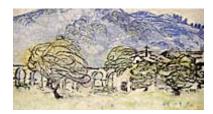

## 113484

MAYHEW, NELL BROOKER. Sycamores (Quintet), Circa 1910. 8 x 46.5 inches | Etched monotype. Unsiged but from the estate.