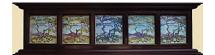

## 113484

MAYHEW, NELL BROOKER. Sycamores (Quintet), Circa 1910. 8 x 46.5 inches | Etched monotype. Unsiged but from the estate.