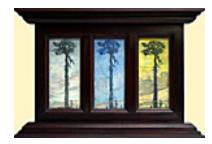

# 114025

MAYHEW, NELL BROOKER. Only God can Make a Tree (Triptych), circa 1905 22.25 x 35 inches | Etched Signed