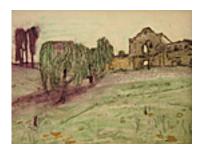

## 114003

MAYHEW, NELL BROOKER. Mission Santa Clara, c. 1920 7.5 x 7.75 inches | Etched