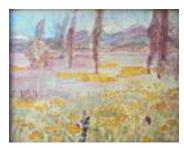

#### 113864

MAYHEW, NELL BROOKER. California Springtime (California Poppies), 13.75 x 17.75 inches | Etched