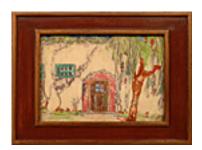

## 114134

MAYHEW, NELL BROOKER. On Pilgrim's Path, c. 1905 7.5 x 8 inches | Etched monotype. Signed.

### 152666

MAYHEW, NELL BROOKER. On Pilgrim's Path, c 1905 7.5 x 8 inches | Etched monotype. Signed.