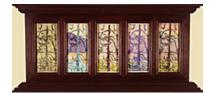

## 113484

MAYHEW, NELL BROOKER. Sycamores (Quintet), Circa 1910. 8 x 46.5 inches | Etched monotype. Unsiged but from the estate.