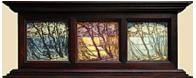

## 113494

MAYHEW, NELL BROOKER. Eucalyptus near Hills (Triptych) , Circa 1914. 21 x 35 inches | Etched monotype. Signed lower right.