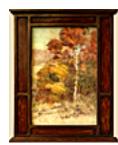

## 114134

MAYHEW, NELL BROOKER. On Pilgrim's Path, c. 1905 7.5 x 8 inches | Etched monotype. Signed.

### 152666

MAYHEW, NELL BROOKER. On Pilgrim's Path, c 1905 7.5 x 8 inches | Etched monotype. Signed.