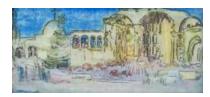

## 113843

MAYHEW, NELL BROOKER. San Juan Capistrano Mission - Major Work, 9 x 20.5 inches | Etched monotype.

113865 MAYHEW, NELL BROOKER. Lone Fall Tree, 18 x 12 inches | Etched monotype.