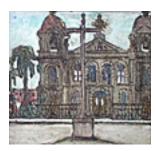

## 114003

MAYHEW, NELL BROOKER. Mission Santa Clara, c. 1920 7.5 x 7.75 inches | Etched