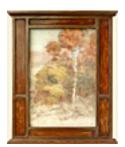

## 114134

MAYHEW, NELL BROOKER. On Pilgrim's Path, c. 1905 7.5 x 8 inches | Etched monotype. Signed.

### 152666

MAYHEW, NELL BROOKER. On Pilgrim's Path, c 1905 7.5 x 8 inches | Etched monotype. Signed.