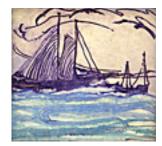

## 149715

MAYHEW, NELL BROOKER. Sunset Symphony, 5 x 10 inches | Etched monotype. Signed lower right.