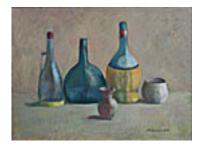

### 112910

LATHAM, HENRIETTA M.. Early Santa Barbara Barn (Bartram Fisher Ranch), 1890. 8.5 x 14 inches | Watercolor on Signed on back.

113401
MARIUSA, .
Chianti Bottle Still Life,
18 x 24 inches | Oil on canvas.
Signed lower right.