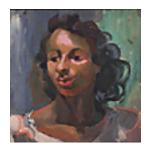

106506

VOLLMER, GRACE LIBBY. Right Profile of Woman, Nov 1924 20.75 x 15.5 inches | Charcoal on Signed lower right

113209VOLLMER, GRACE LIBBY.Portrait of a Black Woman - Small, c. 1930s14 x 14 inches | Oil on board.Unsigned.