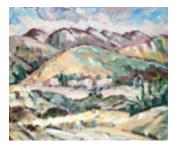

### 112758

VOLLMER, GRACE LIBBY. Valley and Mountains, 1930. 20 x 24 inches | Oil on Board Signed lower left

105141
WEBB, MARGARET EL.
Pan Between the Leaves, 1954.
14 x 10 inches | Oil on canvas.
Signed lower left.