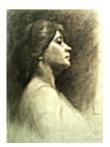

106506

VOLLMER, GRACE LIBBY. Right Profile of Woman, Nov 1924 20.75 x 15.5 inches | Charcoal on Signed lower right

113209VOLLMER, GRACE LIBBY.Portrait of a Black Woman - Small, c. 1930s14 x 14 inches | Oil on board.Unsigned.