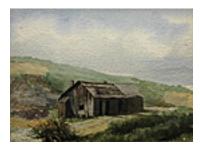

### 112910

LATHAM, HENRIETTA M.. Early Santa Barbara Barn (Bartram Fisher Ranch), 1890. 8.5 x 14 inches | Watercolor on Signed on back.

113401
MARIUSA, .
Chianti Bottle Still Life,
18 x 24 inches | Oil on canvas.
Signed lower right.