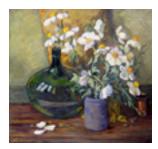

### 112910

LATHAM, HENRIETTA M.. Early Santa Barbara Barn (Bartram Fisher Ranch), 1890. 8.5 x 14 inches | Watercolor on Signed on back.

113401
MARIUSA, .
Chianti Bottle Still Life,
18 x 24 inches | Oil on canvas.
Signed lower right.