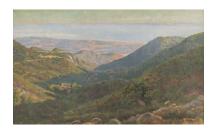

### 112758

VOLLMER, GRACE LIBBY. Valley and Mountains, 1930. 20 x 24 inches | Oil on Board Signed lower left

105141
WEBB, MARGARET EL.
Pan Between the Leaves, 1954.
14 x 10 inches | Oil on canvas.
Signed lower left.