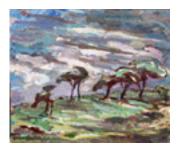

113960SKLAR, DOROTHY.Harlequins on the Stage, 195113.5 x 19.25 inches | Oil on boardSigned upper right

113987 TUCKERMAN, LILIA. Riders Along the Foothills, c. 1930s 8 x 10 inches | Oil on Board. Signed lower left.