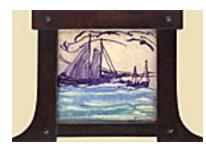

## 114134MAYHEW, NELL BROOKER.On Pilgrim's Path, c. 19057.5 x 8 inches | Etched monotype.Signed.

### 152666

MAYHEW, NELL BROOKER. On Pilgrim's Path, c 1905 7.5 x 8 inches | Etched monotype. Signed.