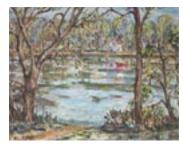

### 110926

MILLER, EVELYN NUNN. Emerald Bay Through the Trees, Circa 1930's. 12 x 16 inches | Oil on canvas over Signed lower right.

113380 SCHUSTER, DONNA. Flower Market Sketch, c. 1940s 20.75 x 14.25 inches | Watercolor on Signed.