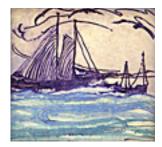

## 114134MAYHEW, NELL BROOKER.On Pilgrim's Path, c. 19057.5 x 8 inches | Etched monotype.Signed.

### 152666

MAYHEW, NELL BROOKER. On Pilgrim's Path, c 1905 7.5 x 8 inches | Etched monotype. Signed.