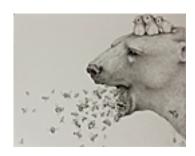

161418
STRASBURG, NICOLE.
Freefall, 2018
30 x 30 inches | Oil on birch panel
Signed on back