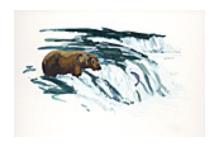

161407
KHARE, ADONNA.
Grizzly RIder, 2018
13 x 11 inches | Pencil on paper
Signed lower right

161427
KHARE, ADONNA.
Bear with Baby, 2018
85 x 72.5 inches | Pencil on paper
Signed lower right

161541
MCDONNELL, SUSAN.
Yearling, 2018
15.25 x 11.25 inches | Mixed media
Signed on back