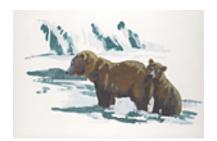

161407
KHARE, ADONNA.
Grizzly RIder, 2018
13 x 11 inches | Pencil on paper
Signed lower right

161427
KHARE, ADONNA.
Bear with Baby, 2018
85 x 72.5 inches | Pencil on paper
Signed lower right

161541
MCDONNELL, SUSAN.
Yearling, 2018
15.25 x 11.25 inches | Mixed media
Signed on back