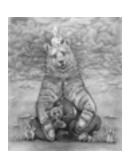

161407
KHARE, ADONNA.
Grizzly RIder, 2018
13 x 11 inches | Pencil on paper
Signed lower right

161427
KHARE, ADONNA.
Bear with Baby, 2018
85 x 72.5 inches | Pencil on paper
Signed lower right

161541
MCDONNELL, SUSAN.
Yearling, 2018
15.25 x 11.25 inches | Mixed media
Signed on back