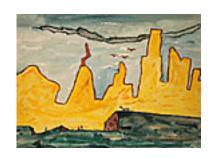

149340
REMAHL, FREDERICK.
Mountain Watching Dolls and Trees, 1948
18.25 x 12.25 inches | Watercolor on
Signed lower right

149315
REMAHL, FREDERICK.
Yellow Buttes, Circa 1950's
9.5 x 13.5 inches | Watercolor on
Signed lower left