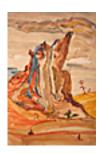

149340
REMAHL, FREDERICK.
Mountain Watching Dolls and Trees, 1948
18.25 x 12.25 inches | Watercolor on
Signed lower right

149315
REMAHL, FREDERICK.
Yellow Buttes, Circa 1950's
9.5 x 13.5 inches | Watercolor on
Signed lower left