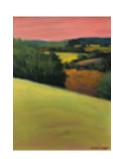

161818
SMITH, KERRIE.
Vapours, 2018
12 x 12 inches | Acrylic on wood

161819
STRASBURG, NICOLE.
Offshore Fog, Santa Rosa Island , 2018
9 x 16 inches | Oil on birch panel
Signed on back

161820 STRASBURG, NICOLE. Island Trio , 2018 9 x 16 inches | Oil on birch panel Signed on back

## 161941

STRASBURG, NICOLE.
WInter Trail, 2018
9 x 16 inches | Oil on birch panel
Signed on back

161821
STRUSS, MARLENE.
Eons of Blue (diptych), 2016
12 x 24 inches | acrylic on panel

161822
SYLVESTER HARRIS, TRACEY.
Floating Swimmer, 2018
12 x 12 inches | oil on canvas