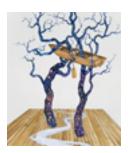

162178
HUFF, NATHAN.
Lumens and Ladders, 2019
168 x 55 inches | Mixed media on
Signed on back

162179
HUFF, NATHAN.
Tree Aloe Transience, 2019
54 x 40 inches | Mixed media on
Signed on back

162180
HUFF, NATHAN.
Myrtilocrest Moment, 2019
54 x 40 inches | Mixed media on
Signed on back