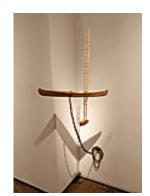

162200 HUFF, NATHAN. Rigging, 2019 87 x 30 x 23 inches | Mixed media Signed

162201 HUFF, NATHAN. Passages, 2019 x inches | Mixed media Signed

162202 HUFF, NATHAN. Depth, 2019 x inches | Wood Signed

162203
HUFF, NATHAN.
"A Sudden Lurch to Help", 2019
x inches | Wood
Signed