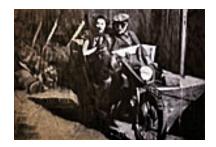

162629 PARRISH, R. NELSON. Gibraltar, 2020 11 x 5.5 x 5.5 inches | Archival Signed

162560 PAZDERKA, TOM. The Motorcyle, 2019 26 x 39 inches | Oil on board Signed on back

162561 RENDON, MARIA. Cold In Summer Warm In Winter, 2019 12 x 9 inches | Acrylic and flashe on Signed on back