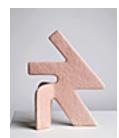

162610 MONTILLA, ELISA ORTEGA. Periferia, c. 2019 8 x 6 x 6 inches | Mixed media Signed

162608

MONTILLA, ELISA ORTEGA. Asimetria, c. 2019 13 x 10 x 5 inches | Mixed media Signed

162609 MONTILLA, ELISA ORTEGA. ¿Americana yo?, c. 2019 115 x 12 x 15 inches | Mixed media Signed