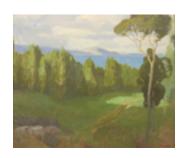

162692
GOWEN, ROBIN.
Three Shorebirds, 2020
36 x 60 inches | Oil on canvas over
Signed lower right

162909
HILLS, ANNA.
Eucalyptus, Road to Hills, c.1920
9 x 6.5 inches | Oil on canvas
Signed lower left