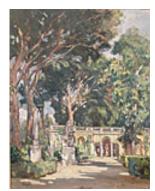

162955
COOPER, COLIN CAMPBELL.
Garden of Villa Medici, Rome,
19 x 15 inches | Gouache on paper.
Signed lower left.

153689
DE FOREST, LOCKWOOD.
Santa Barbara Rincon Peak & Point, Feb, 1919
9.75 x 14 inches | Oil on artist's card
Signed lower left