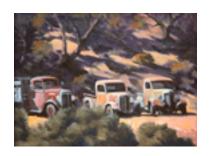

162627
MCDONNELL, SUSAN.
Turtle and Squirrel, 2020
20 x 16 inches | Oil on panel
Signed on back

153142 NAVA, JOHN. Summerland 9, 2009. 29 x 18 inches | Oil on canvas over Signed on back.

161468
PAYNE, EDGAR.
Sycamores in Landscape,
14 x 18 inches | Oil on canvas
Signed lower right