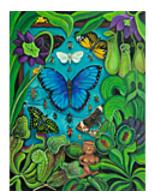

162706
PEAKE, CHANNING.
Don Quixote & Panza, 1959
48 x 38.75 inches | Oil on panel.
Signed lower left

162605
PERKO, ANGELA.
She's In the Garden, 2017
10 x 16 inches | Oil on canvas
Signed lower right

162570
PERKO, ANGELA.
Amazon, 2020
16 x 12 inches | Oil on canvas
Signed lower right