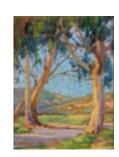

162692
GOWEN, ROBIN.
Three Shorebirds, 2020
36 x 60 inches | Oil on canvas over
Signed lower right

162909
HILLS, ANNA.
Eucalyptus, Road to Hills, c.1920
9 x 6.5 inches | Oil on canvas
Signed lower left