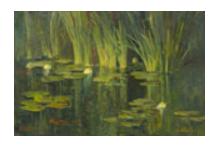

158490
MAYHEW, NELL BROOKER.
Our Golden Fruit, c. 1920
8 x 3 inches | Etched monotype
Signed lower right

162915
MAYHEW, NELL BROOKER.
Eucalyptus Grove, c 1915
30 x 14 inches | Etched monotype.
Signed lower left.