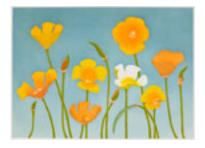

## 163330

VAN HOESEN, BETH. Durer's Paint Can, 1980-82 15.875 x 13.25 inches | Etching Signed lower right

163328 VAN HOESEN, BETH. California Poppies, 1992-95 12 x 16 inches | Etching Signed lower right