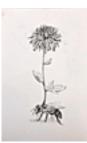

### 163338

163363

KHARE, ADONNA. Bee and Flower, 2021 8 x 6 inches | Pencil on paper Signed

KHARE, ADONNA. Radiant Bear, 2021 8 x 8 inches | Pencil on paper

163339

KHARE, ADONNA. Get Well Soon, 2021 8 x 7 inches | Pencil on paper Signed lower right