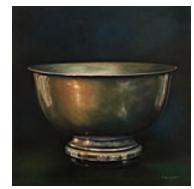

163243 ERLEBACHER, MARTHA MAYER. Still Life with Cut Cantaloupe, 1990 28 x 36 inches | Oil on canvas Signed lower right