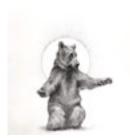

### 163338

163363

KHARE, ADONNA. Bee and Flower, 2021 8 x 6 inches | Pencil on paper Signed

KHARE, ADONNA. Radiant Bear, 2021 8 x 8 inches | Pencil on paper

163339

KHARE, ADONNA. Get Well Soon, 2021 8 x 7 inches | Pencil on paper Signed lower right