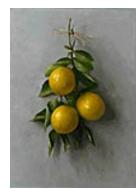

#### 163335

LAMB, SARAH. Meyer Lemons, 20 x 14 inches | Oil on canvas Signed on back

163169 MARSHALL, JORDAN. In This Garden, 2020 10 x 10 inches | Oil on panel Signed on back

163334 MARSHALL, JORDAN. Awakening, 2021 13.5 x 13.5 inches | Oil on panel Signed on back