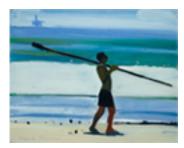

## 163426PITCHER, HANK.Man Walking with Stick,8 x 10 inches | Oil on board

Signed lower left