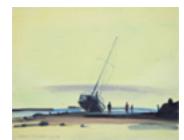

#### 162465

PITCHER, HANK. Shipwreck III, 2019 8 x 10 inches | Oil on board Signed lower left