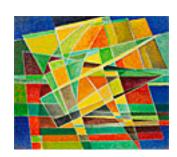

163416
BELL, LARRY.
ELIN 31 (Ellipse Insert), 1981
50 x 33 inches | Mixed media on
Signed lower center

160749
BORG, CARL OSCAR.
Navajo Herding Wild Horses, 1945
26 x 30 inches | Oil on canvas.
Signed lower left