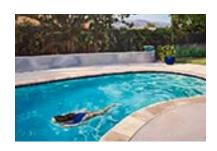

163640 CHIDLAW, PATRICIA. Backyard Pool, Mermaid, 2021 24 x 36 inches | Oil on canvas Signed

155866

DABO, LEON.

Canada,

7.75 x 10.5 inches | Colored crayon

Signed lower right

155063

DABO, LEON.