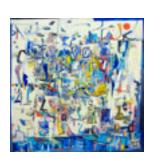

163416
BELL, LARRY.
ELIN 31 (Ellipse Insert), 1981
50 x 33 inches | Mixed media on
Signed lower center

160749
BORG, CARL OSCAR.
Navajo Herding Wild Horses, 1945
26 x 30 inches | Oil on canvas.
Signed lower left