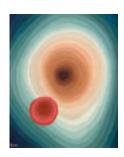

162526
DREWES, WERNER.
Winter Festivity, 1979
40 x 46 inches | Oil on canvas
Signed lower left

163511
FISCHINGER, OSKAR.
Pullling Whirl, 1964
20 x 16 inches | Oil on board
Signed lower left

163642
FRANCIS, JON.
Three's a Crowd, 2020
20 x 24 inches | Oil on canvas
Signed lower right