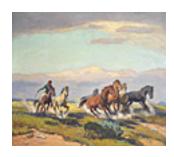

163416
BELL, LARRY.
ELIN 31 (Ellipse Insert), 1981
50 x 33 inches | Mixed media on
Signed lower center

160749
BORG, CARL OSCAR.
Navajo Herding Wild Horses, 1945
26 x 30 inches | Oil on canvas.
Signed lower left