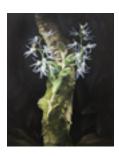

164312 GREEN, RUTH. Under Pressure, 2022 15.5 x 13.25 x 6.75 inches | Bronze

163705
HUFF, NATHAN.
Other Skies, 2021
30 x 22 inches | Watercolor on paper
Signed

162549
MCDONNELL, SUSAN.
Orchid and Lizard, 2019
20 x 16 inches | Oil on panel
Signed on back