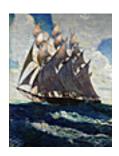

112463
MCGLYNN, THOMAS.
Fall Sycamores, c. 1930s
36 x 34 inches | Oil on canvas
Signed lower right

164070 NAVA, JOHN. Three Roses, 2021 14 x 11 inches | Oil on panel Signed lower center

161301
PITCHER, HANK.
Wild Radish, 2018
36 x 48 inches | Oil on canvas over
Signed lower left