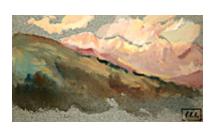

153883
COOPER, COLIN CAMPBELL.
Snow Capped Pink Mountains,
4 x 7 inches | Gouache on paper
Signed lower right

127880
COOPER, COLIN CAMPBELL.
Santa Barbara Sunset, Circa 1930
7.5 x 11.75 inches | Oil on board
Signed lower left