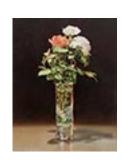

112463
MCGLYNN, THOMAS.
Fall Sycamores, c. 1930s
36 x 34 inches | Oil on canvas
Signed lower right

164070 NAVA, JOHN. Three Roses, 2021 14 x 11 inches | Oil on panel Signed lower center

161301
PITCHER, HANK.
Wild Radish, 2018
36 x 48 inches | Oil on canvas over
Signed lower left