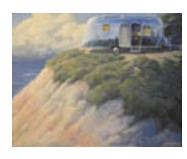

112463
MCGLYNN, THOMAS.
Fall Sycamores, c. 1930s
36 x 34 inches | Oil on canvas
Signed lower right

164070 NAVA, JOHN. Three Roses, 2021 14 x 11 inches | Oil on panel Signed lower center

161301
PITCHER, HANK.
Wild Radish, 2018
36 x 48 inches | Oil on canvas over
Signed lower left