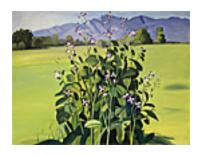

112463
MCGLYNN, THOMAS.
Fall Sycamores, c. 1930s
36 x 34 inches | Oil on canvas
Signed lower right

164070 NAVA, JOHN. Three Roses, 2021 14 x 11 inches | Oil on panel Signed lower center

161301
PITCHER, HANK.
Wild Radish, 2018
36 x 48 inches | Oil on canvas over
Signed lower left