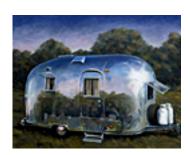

112463
MCGLYNN, THOMAS.
Fall Sycamores, c. 1930s
36 x 34 inches | Oil on canvas
Signed lower right

164070 NAVA, JOHN. Three Roses, 2021 14 x 11 inches | Oil on panel Signed lower center

161301
PITCHER, HANK.
Wild Radish, 2018
36 x 48 inches | Oil on canvas over
Signed lower left