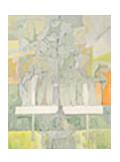

112463
MCGLYNN, THOMAS.
Fall Sycamores, c. 1930s
36 x 34 inches | Oil on canvas
Signed lower right

164070 NAVA, JOHN. Three Roses, 2021 14 x 11 inches | Oil on panel Signed lower center

161301
PITCHER, HANK.
Wild Radish, 2018
36 x 48 inches | Oil on canvas over
Signed lower left