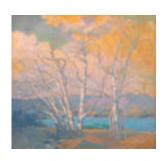

112463
MCGLYNN, THOMAS.
Fall Sycamores, c. 1930s
36 x 34 inches | Oil on canvas
Signed lower right

164070 NAVA, JOHN. Three Roses, 2021 14 x 11 inches | Oil on panel Signed lower center

161301
PITCHER, HANK.
Wild Radish, 2018
36 x 48 inches | Oil on canvas over
Signed lower left