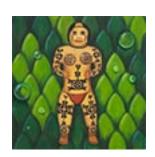

Sotho, Late 19th - early 20th Century, 2020

10 x 10 inches | Oil on birch panel

Signed on back

164409
PERKO, ANGELA.
Akua'ba - Ghana, Late 19th - early 20th Century, 2020
10 x 10 inches | Oil on birch panel