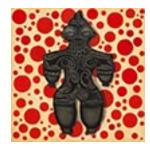

164414
PERKO, ANGELA.
Dogu (Jomon - Japan), 1400-400 BC, 2021
10 x 10 inches | Oil on birch panel
Signed on back

164415
PERKO, ANGELA.
Yakshi (Kushan Period - Mathura Area, N. India), AD 200,
10 x 10 inches | Oil on birch panel
Signed on back