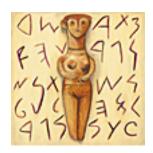

164403 PERKO, ANGELA.

Cypriot I, 3000-2500 BC, 2021

 $10 \times 10$  inches | Oil on birch panel

Signed on back

164404

PERKO, ANGELA.

Cypriot II, 3000-2500 BC, 2021

10 x 10 inches | Oil on birch panel