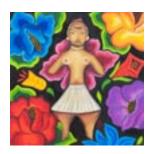

164407

PERKO, ANGELA.

Huastec, AD 800-1400, 2021

 $10 \times 10$  inches | Oil on birch panel

Signed on back

164408

Signed on back

PERKO, ANGELA.