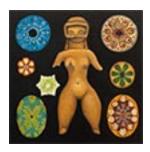

164410
PERKO, ANGELA.
Valdivia, 2600-1500 BC, 2022
10 x 10 inches | Oil on birch panel
Signed on back

164411
PERKO, ANGELA.
Tlatilco I, 1000-800 BC, 2021
10 x 10 inches | Oil on birch panel
Signed on back