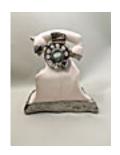

Signed lower right

164717
KINNEAR, GUY.
Hanging Up His Armor, 2014
12 x 12 inches | Oil on panel

164718

KLEIN, MARY-AUSTIN.

More Mesa Beach Summer, 2022
8 x 8 inches | Oil on duralar

164719
KLEIN WAKEFIELD, KATHLEEN.
Tall Telephone, 2021
12 x 11 x 6 inches | Ceramic clay,
Signed