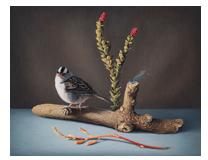

MCDONNELL, SUSAN. White-Crowned Sparrow, 2023 11 x 14 inches | Oil on board Signed on back

165358 MCDONNELL, SUSAN. The Chorus, 2022 14 x 11 inches | Oil on board Signed on back

165359 MCDONNELL, SUSAN. Shoreline and Stardust, 2022 14 x 11 inches | Oil on board Signed on back