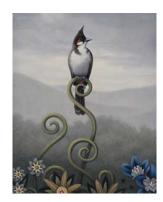

MCDONNELL, SUSAN. White-Crowned Sparrow, 2023 11 x 14 inches | Oil on board Signed on back

165358 MCDONNELL, SUSAN. The Chorus, 2022 14 x 11 inches | Oil on board Signed on back

165359 MCDONNELL, SUSAN. Shoreline and Stardust, 2022 14 x 11 inches | Oil on board Signed on back