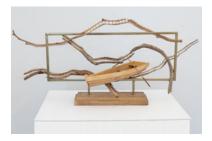

HUFF, NATHAN. Glisten, 2023 24 x 7 x 12 inches | Wood Signed on back

165437 HUFF, NATHAN. Holding the World for Just a Moment, 2023 17 x 20 x 14 inches | Mixed media Signed on bottom