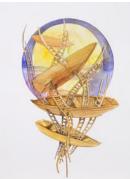

HUFF, NATHAN. Glisten, 2023 24 x 7 x 12 inches | Wood Signed on back

165437 HUFF, NATHAN. Holding the World for Just a Moment, 2023 17 x 20 x 14 inches | Mixed media Signed on bottom